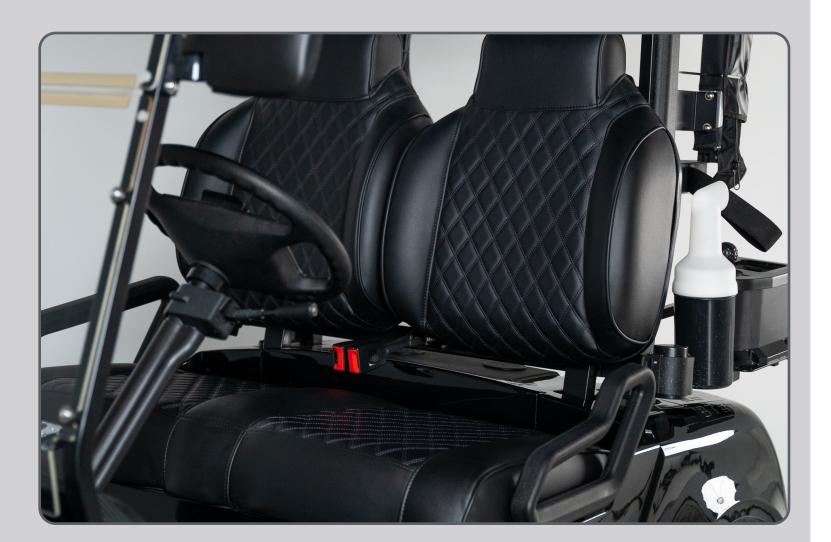

## **Body Configuration**

- Frame: Powder Coated Steel
- · Body Material: Injection Molded PP
- Wheels: 12" Aluminum
- Min Ground Clearance: 6.7"
- Min Turning Radius: 12'
- Max Speed: 25 mph
- Turtle Mode Speed: 15 mph
- Max Climbing Capacity: 20-25%
- Distance Per Charge: (@ Speed 20mph) 25 miles
- Braking Range: (@ Speed 20mph) < 20ft
- **Braking System:** Four Wheel Disc Brakes
- Lighting and Signals: Headlights, Taillights, Brake Lights, Turn Signals, Hazards
- · Mirrors: Dual Sided Lit Turn Signals on Fully Adjustable and Foldable Mirrors
- Rear: High-Speed Rear Ends
- · Suspension: Adjustable Front Suspension with Adjustable Coil-**Over Shocks**
- **Bumpers:** Durable Front and Rear Bumpers
- **Roof:** Painted Rooftops
- Seats: Diamond-Stitched High-Back Bolstered Seats
- **Seatbelts: 3-Point Restraints**
- Standard Features: Backup Camera, Carbon Fiber Dash, Locking Compartments, Folding Windshield, USB Ports & Pre-Wired 12v Switches, EcoXGear 26" Bluetooth Sound Bar, Horn, Digital Gauges, Lit License Plate Bracket and More.