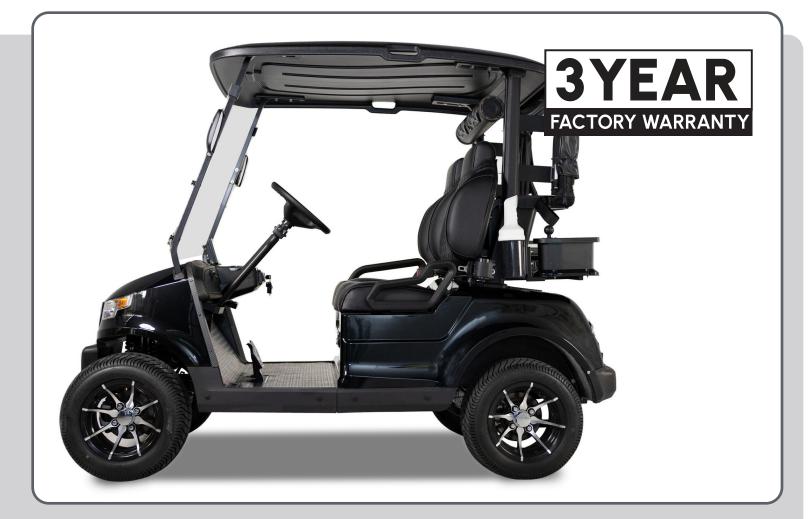

## E20 Specs

- Weight: 1280 lbs
- · Capacity: 2 People
- Overall Dimensions LxWxH: 99"x47"x74.5"
- Colors: Metallic Pearl White, Red, Metallic Black, Metallic Sky Blue, Metallic Royal Blue, Matte Black, Metallic Silver & Metallic Charcoal

## **Body Configuration**

- Frame: Powder Coated Steel
- · Body Material: Injection Molded PP
- Wheels: 12" Aluminum
- Min Ground Clearance: 6.7"
- Min Turning Radius: 12'
- Max Speed: 25 mph
- Turtle Mode Speed: 15 mph
- Max Climbing Capacity: 20-25%
- Distance Per Charge: (@ Speed 20mph) 25 miles
- Braking Range: (@ Speed 20mph) < 20ft
- **Braking System:** Four Wheel Disc Brakes
- Lighting and Signals: Headlights, Taillights, Brake Lights, Turn Signals, Hazards
- · Mirrors: Dual Sided Lit Turn Signals on Fully Adjustable and Foldable Mirrors
- Rear: High-Speed Rear Ends
- · Suspension: Adjustable Front Suspension with Adjustable Coil-**Over Shocks**
- **Bumpers:** Durable Front and Rear Bumpers
- **Roof:** Painted Rooftops
- Seats: Diamond-Stitched High-Back Bolstered Seats
- **Seatbelts: 3-Point Restraints**
- Standard Features: Backup Camera, Carbon Fiber Dash, Locking Compartments, Folding Windshield, USB Ports & Pre-Wired 12v Switches, EcoXGear 26" Bluetooth Sound Bar, Horn, Digital Gauges, Lit License Plate Bracket and More.