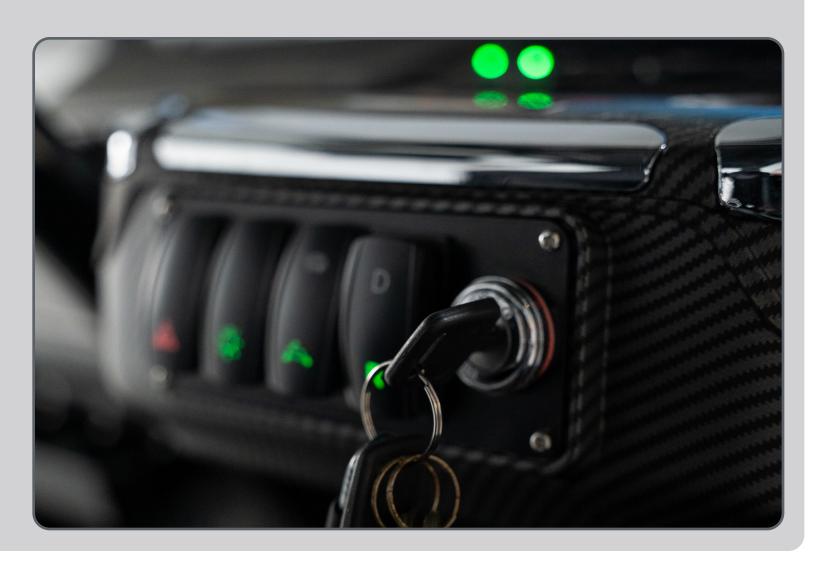

## **Electrical Systems**

- Motor: 5kW Motor
- Controller: 450/500 Amp
- Charger: 48V On-Board Charging System with Body Mounted **Charge Indicator**
- **Batteries:** 48V Sealed Maintenance-Free AGM

## **Body Configuration**

- Frame: Powder Coated Steel
- · Body Material: Injection Molded PP
- Wheels: 12" Aluminum
- Min Ground Clearance: 6.7"
- Min Turning Radius: 12'
- Max Speed: 25 mph
- Turtle Mode Speed: 15 mph
- Max Climbing Capacity: 20-25%
- Distance Per Charge: (@ Speed 20mph) 25 miles
- Braking Range: (@ Speed 20mph) < 20ft
- **Braking System:** Four Wheel Disc Brakes
- Lighting and Signals: Headlights, Taillights, Brake Lights, Turn Signals, Hazards
- · Mirrors: Dual Sided Lit Turn Signals on Fully Adjustable and Foldable Mirrors
- Rear: High-Speed Rear Ends
- · Suspension: Adjustable Front Suspension with Adjustable Coil-**Over Shocks**
- **Bumpers:** Durable Front and Rear Bumpers
- **Roof:** Painted Rooftops
- Seats: Diamond-Stitched High-Back Bolstered Seats
- **Seatbelts: 3-Point Restraints**
- Standard Features: Backup Camera, Carbon Fiber Dash, Locking Compartments, Folding Windshield, USB Ports & Pre-Wired 12v Switches, EcoXGear 26" Bluetooth Sound Bar, Horn, Digital Gauges, Lit License Plate Bracket and More.