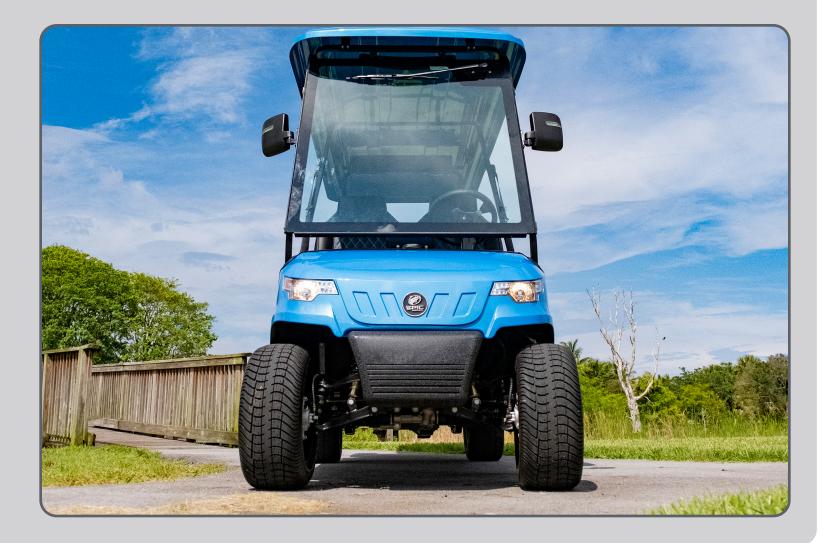

- Max Speed: 25 mph
- Turtle Mode Speed: 15 mph
- Max Climbing Capacity: 20–25%
- Distance Per Charge: (@ Speed 20mph) 25 miles
- Braking Range: (@ Speed 20mph) <20ft
- Braking System: Four Wheel Disc Brakes
- Lighting and Signals: Headlights, Taillights, Brake Lights, Turn Signals, Hazards
- Mirrors: Dual Sided Lit Turn Signals on Fully Adjustable and Foldable Mirrors
- Rear: High-Speed Rear Ends
- Suspension: Adjustable Front Suspension with Adjustable Coil-Over Shocks
- Bumpers: Durable Front and Rear Bumpers
- Roof: Painted Rooftops
- Seats: Diamond-Stitched High-Back Bolstered Seats
- Seatbelts: 3-Point Restraints
- Standard Features: Backup Camera, Carbon Fiber Dash, Locking Compartments, Glass Windshield with Windshield Wiper, USB Ports & Pre-Wired 12v Switches, EcoXGear 26" Bluetooth Sound Bar, Horn, Digital Gauges, Lit License Plate Bracket and More.