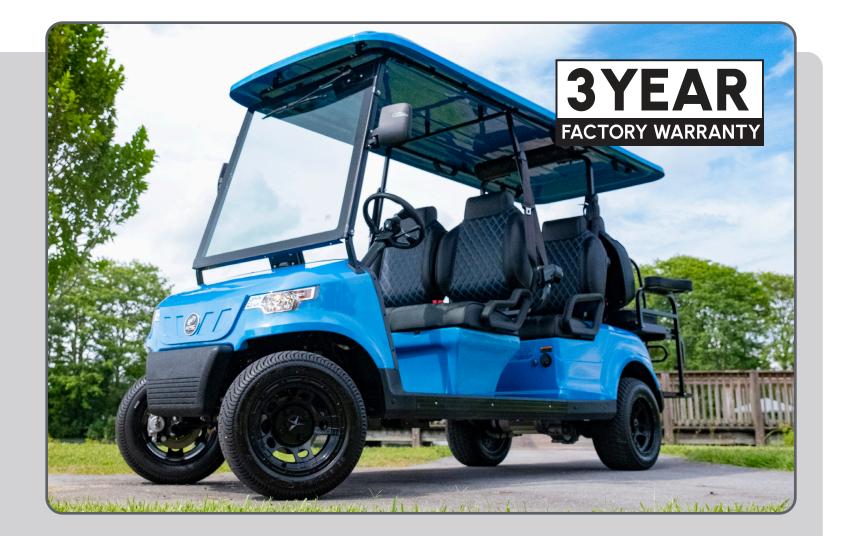

EPIC

## E60 Specs

- Weight: 1760 lbs
- Capacity: 6 People
- Overall Dimensions LxWxH: 155"x47"x77"
- Colors: Metallic Pearl White, Red, Metallic Black, Metallic Sky Blue, Metallic Royal Blue, Matte Black, Metallic Silver & Metallic Charcoal

- Max Speed: 25 mph
- Turtle Mode Speed: 15 mph
- Max Climbing Capacity: 20–25%
- Distance Per Charge: (@ Speed 20mph) 25 miles
- Braking Range: (@ Speed 20mph) <20ft
- Braking System: Four Wheel Disc Brakes
- Lighting and Signals: Headlights, Taillights, Brake Lights, Turn Signals, Hazards
- Mirrors: Dual Sided Lit Turn Signals on Fully Adjustable and Foldable Mirrors
- Rear: High-Speed Rear Ends
- Suspension: Adjustable Front Suspension with Adjustable Coil-Over Shocks
- Bumpers: Durable Front and Rear Bumpers
- Roof: Painted Rooftops
- Seats: Diamond-Stitched High-Back Bolstered Seats
- Seatbelts: 3-Point Restraints
- Standard Features: Backup Camera, Carbon Fiber Dash, Locking Compartments, Glass Windshield with Windshield Wiper, USB Ports & Pre-Wired 12v Switches, EcoXGear 26" Bluetooth Sound Bar, Horn, Digital Gauges, Lit License Plate Bracket and More.