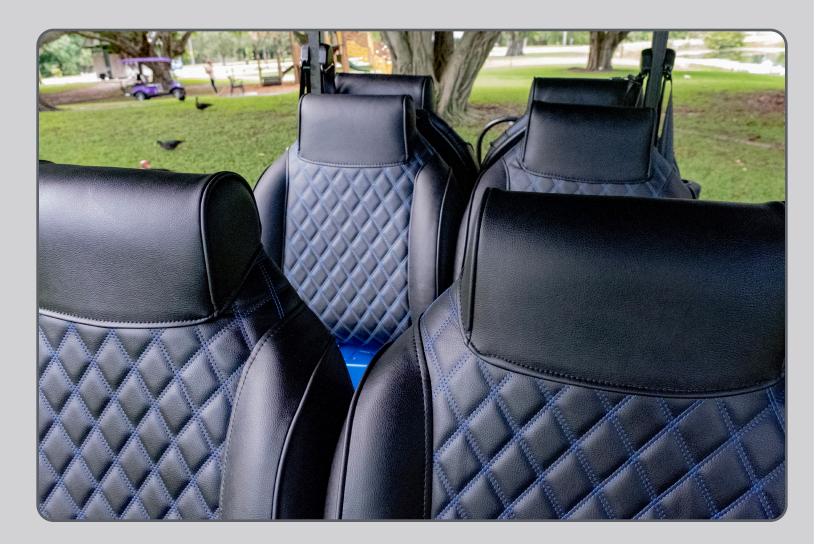

- Max Speed: 25 mph
- Turtle Mode Speed: 15 mph
- Max Climbing Capacity: 20–25%
- Distance Per Charge: (@ Speed 20mph) 25 miles
- Braking Range: (@ Speed 20mph) <20ft
- Braking System: Four Wheel Disc Brakes
- Lighting and Signals: Headlights, Taillights, Brake Lights, Turn Signals, Hazards
- Mirrors: Dual Sided Lit Turn Signals on Fully Adjustable and Foldable Mirrors
- Rear: High-Speed Rear Ends
- Suspension: Adjustable Front Suspension with Adjustable Coil-Over Shocks
- Bumpers: Durable Front and Rear Bumpers
- Roof: Painted Rooftops
- Seats: Diamond-Stitched High-Back Bolstered Seats
- Seatbelts: 3-Point Restraints
- Standard Features: Backup Camera, Carbon Fiber Dash, Locking Compartments, Glass Windshield with Windshield Wiper, USB Ports & Pre-Wired 12v Switches, EcoXGear 26" Bluetooth Sound Bar, Horn, Digital Gauges, Lit License Plate Bracket and More.